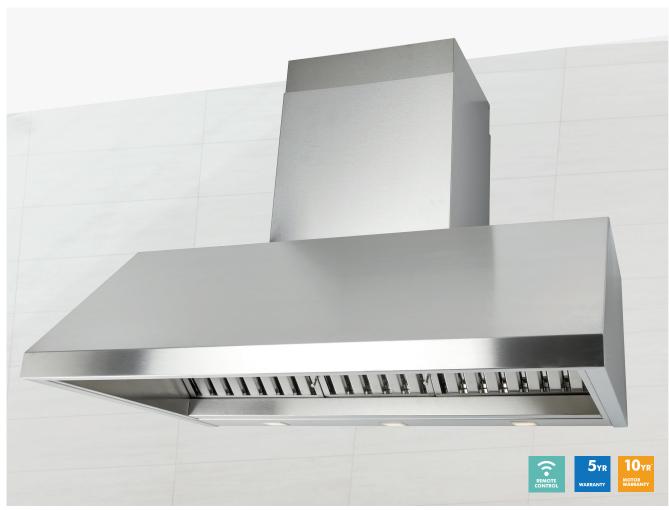

Introducing the Alfresco BBQ Silent Rangehood, DBH1200S—the epitome of culinary elegance. Elevate your outdoor cooking experience with this luxury rangehood, seamlessly blending cutting-edge technology with sophisticated design. Its ultra-quiet operation, powered by the German-made Isodrive® external motor, ensures an uninterrupted alfresco atmosphere, while powerful extraction capabilities effortlessly eliminate smoke and odors. Crafted with high-grade 304 stainless steel, the DBH1200S combines style and durability, complemented by energy-efficient LED lights for enhanced visibility. Embrace the art of outdoor cooking with the silent grace of the Alfresco BBQ Silent Rangehood—where culinary excellence meets refined sophistication.

## PROUCT DESCRIPTION

- quality 304 grade stainless steel
- silent Isodrive® motor
- 4 speed touch sensitive controls, with remote
- 15 minute auto shut off
- LED lights
- dishwasher safe, commercial grade baffles
- 5 Year rangehood Warranty

## TECHNICAL DATA

• **DBH1200S** dimensions: (W x D) 1200 x 800 mm, 3 x baffles, 3 x LED lights