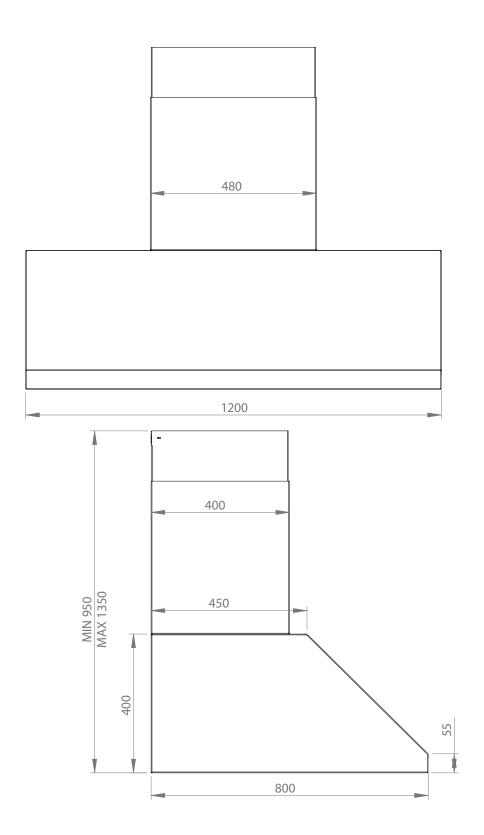

## TECHNICAL DATA

• **DBH1200S** dimensions: (W x D) 1200 x 800 mm, 3 x baffles, 3 x LED lights