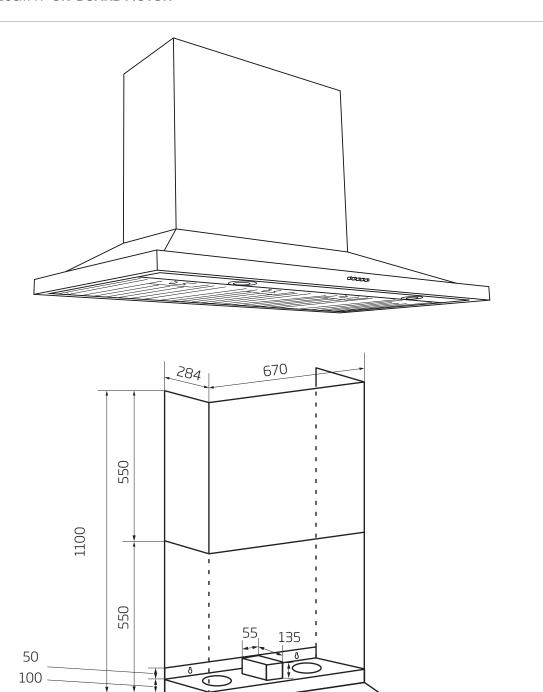

#### CL6272

- dimensions: (W x D) 1200 x 600 mm
- 4 x baffles
- 2 x 150mm outlets

## **MOTOR OPTIONS**

- in-built twin motors
- 2200 m³/h airflow

1200

Model: CL6272

Feeding Voltage: 220-240V 50Hz

225

40

600