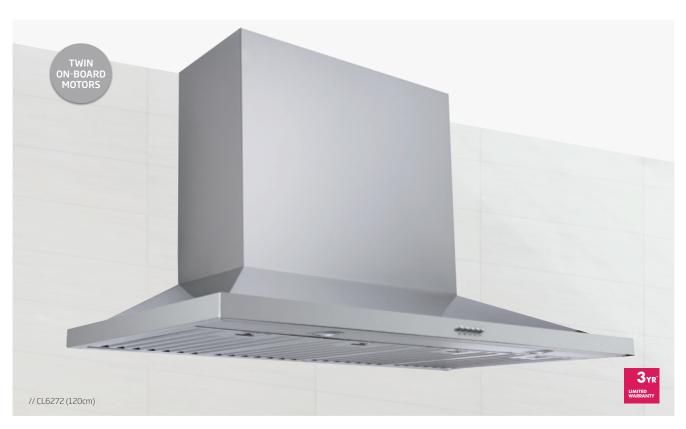

# **CL6272** // 120cm // **ON-BOARD MOTOR**

The CL6272 wallmount alfresco rangehood prides itself on being a pyramid of excellence. Focusing on modern demands of alfresco dining, this model accentuates innovation, power and quality. Using high grade 304 stainless steel, this canopy is more durable for use in an outdoor room or under-cover patio. With twin, in-built motors, the CL6272 provides a powerful 2200m³/hr of airflow, delivering efficient extraction of steam and smoke to make for a fresh, clean outdoor living space.

# PRODUCT DESCRIPTION

- quality 304 grade stainless steel
- 3 speed push button control
- 2 x GU10 LED lights
- dishwasher safe, commercial grade baffles
- 3 Year Warranty

#### CL6272

- dimensions: (W x D) 1200 x 600 mm
- 4 x baffles
- 2 x 150mm outlets