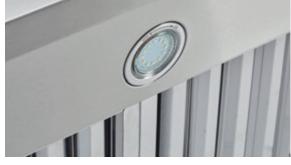

# PRODUCT DESCRIPTION

- quality 304 grade stainless steel
- 3 speed push button control
- 2 x GU10 LED lights
- dishwasher safe, commercial grade baffles
- 3 Year Warranty

Max Lamp Power: 2 x 3.5W