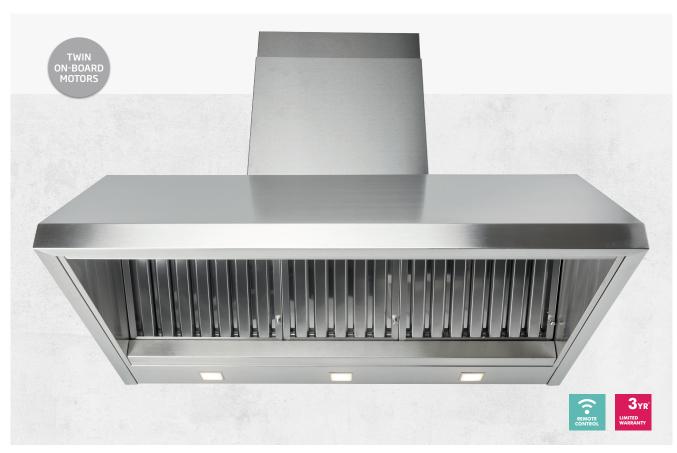

## **DBH1200** // 120cm // **ON-BOARD MOTOR**

Introducing our premium BBQ Alfresco Rangehood, the epitome of sophistication and performance. Crafted with exquisite 304 stainless steel, this high-end appliance seamlessly combines durability with aesthetics. The powerful twin-internal motors boast an impressive 2200m3/h extraction power, ensuring a smoke-free and enjoyable cooking experience. Designed for professional-grade functionality, the commercial-grade dishwasher-safe baffles effortlessly capture grease and residue. Illuminate your outdoor culinary space with three warm LED lights, providing both ambiance and visibility. Experience unparalleled convenience with the included remote control, allowing you to effortlessly control and customize your cooking environment. Elevate your alfresco cooking with this exceptional rangehood, where luxury meets functionality.

## **PROUCT DESCRIPTION**

- quality 304 grade stainless steel
- powerful twin internal motors
- 4 speed touch sensitive controls, with remote
- 15 minute auto shut off
- LED lights
- dishwasher safe, commercial grade baffles
- 3 Year rangehood Warranty

## TECHNICAL DATA

• **DBH1200** dimensions: (W x D) 1200 x 800 mm, 3 x baffles, 3 x LED lights

## **INTERNAL MOTOR**

- Twin internal motors
- Airflow 2200m3/h

Model: DBH1200

Feeding Voltage: 220-240V 50Hz

Max Lamp Power: 3 x 2.1W