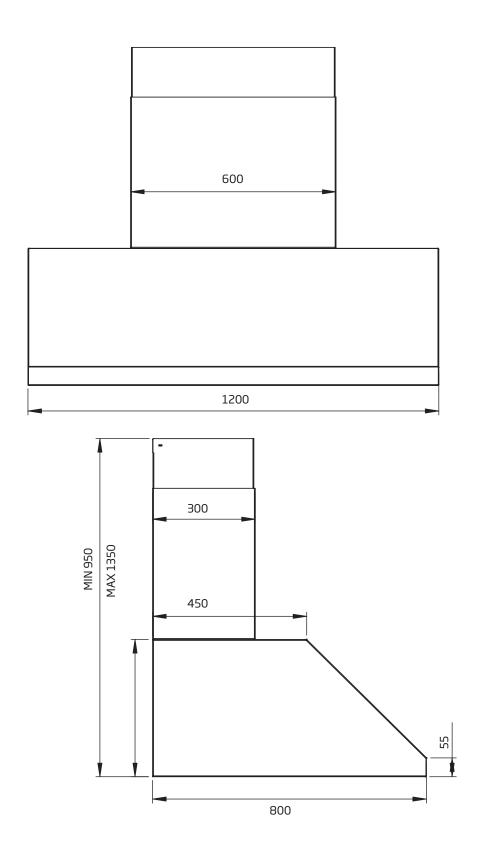

## TECHNICAL DATA

• **DBH1200** dimensions: (W x D) 1200 x 800 mm, 3 x baffles, 3 x LED lights