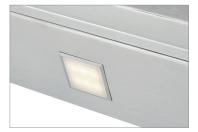

## **PROUCT DESCRIPTION**

- quality 304 grade stainless steel
- powerful twin internal motors
- 4 speed touch sensitive controls, with remote
- 15 minute auto shut off
- LED lights
- dishwasher safe, commercial grade baffles
- 3 Year rangehood Warranty

## TECHNICAL DATA

• **DBH1200** dimensions: (W x D) 1200 x 800 mm, 3 x baffles, 3 x LED lights